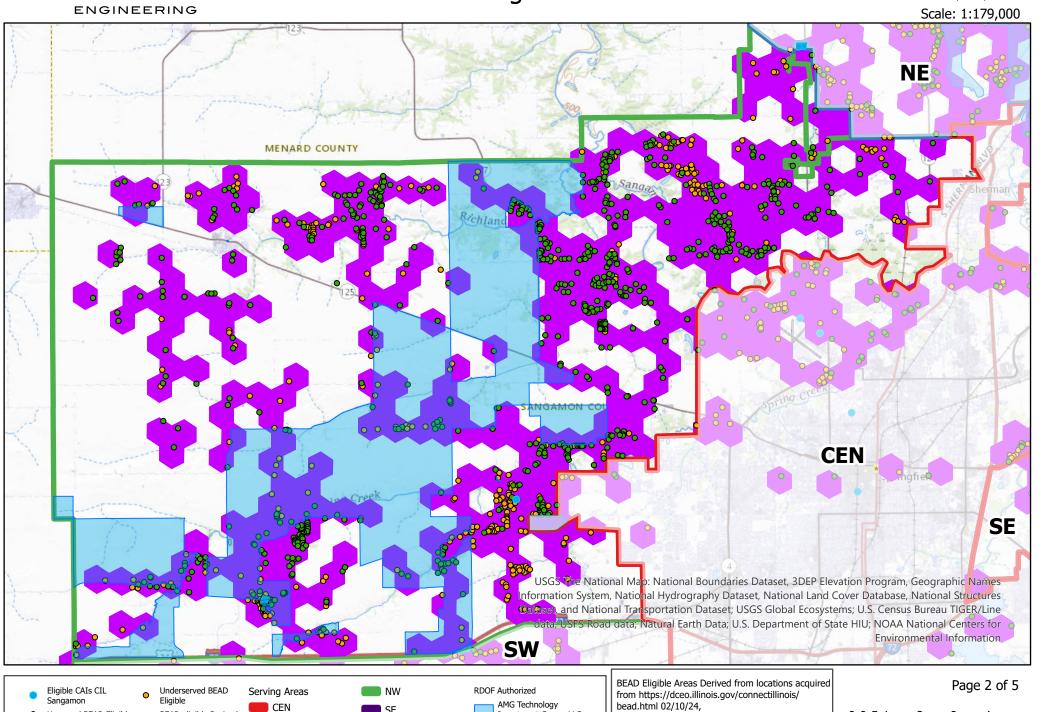

### Sangamon County IL Southwest Section **BEAD Eligible Area**

Map includes Authorized RDOF 904 areas.