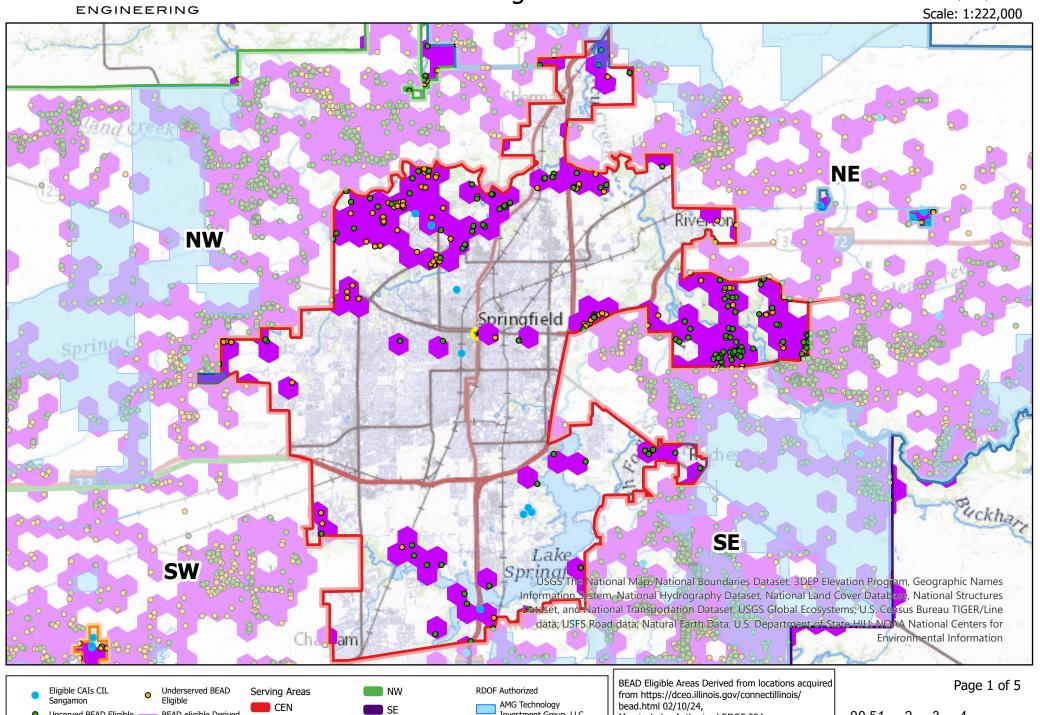

## Sangamon County IL Central Section **BEAD Eligible Area**

 ☐ Miles

Investment Group, LLC

SW

Map includes Authorized RDOF 904 areas.

from CIL Locations

SW

### Sangamon County IL Northeast Section **BEAD Eligible Area**

☐ Miles

Map includes Authorized RDOF 904 areas.

Unserved BEAD Eligible

BEAD eligible Derived

from CIL Locations

### Sangamon County IL Northwest Section **BEAD Eligible Area**

0 0.5 1

Investment Group, LLC

Map includes Authorized RDOF 904 areas.

■ SE

SW

Unserved BEAD Eligible

# Sangamon County IL Southeast Section BEAD Eligible Area

AMG Technology

Investment Group, LLC

bead.html 02/10/24,

Map includes Authorized RDOF 904 areas.

00.751.5

☐ Miles

CEN

### Sangamon County IL Southwest Section **BEAD Eligible Area**

Map includes Authorized RDOF 904 areas.