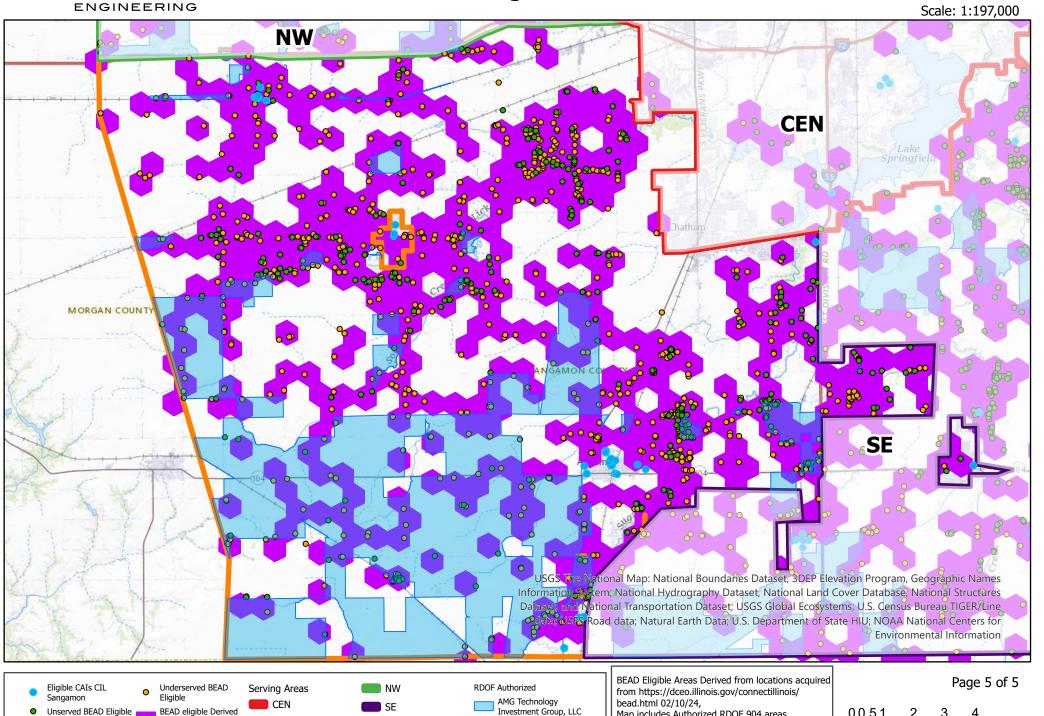

### Sangamon County IL Northwest Section **BEAD Eligible Area**

0 0.5 1

Investment Group, LLC

Map includes Authorized RDOF 904 areas.

■ SE

SW

Unserved BEAD Eligible